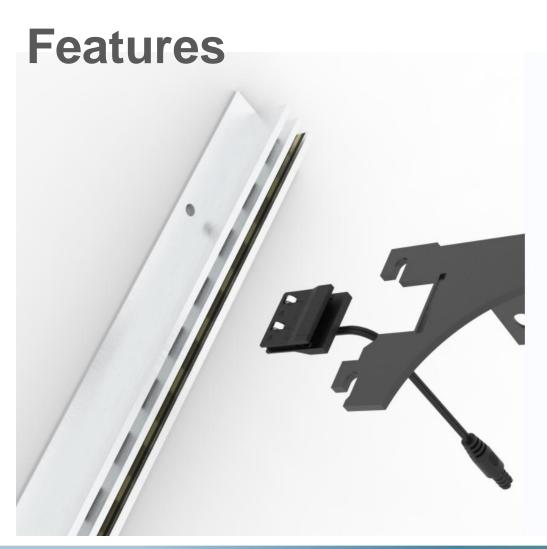

# Wireless Power Track Quotation Sheet (A-A PowerTrack)

GMLED- Specially for Retail Display

- . Aviation aluminum column, light material, good texture;
- . Hidden guide rail power system, the overall effect is more beautiful;
- . The electric head is made of manganese steel shrapnel, which is reliable and firm in contact and can be overcurrent;
- . Suitable for a variety of shelves, high-grade display rack.