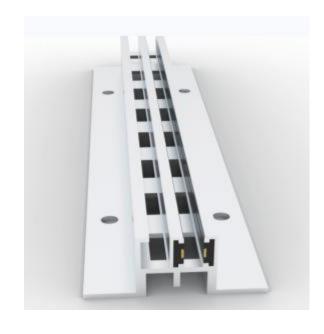

### **Product - construction**

Single Track

**Double Track** 

Socket

#### **Product Size**

#### Single Track