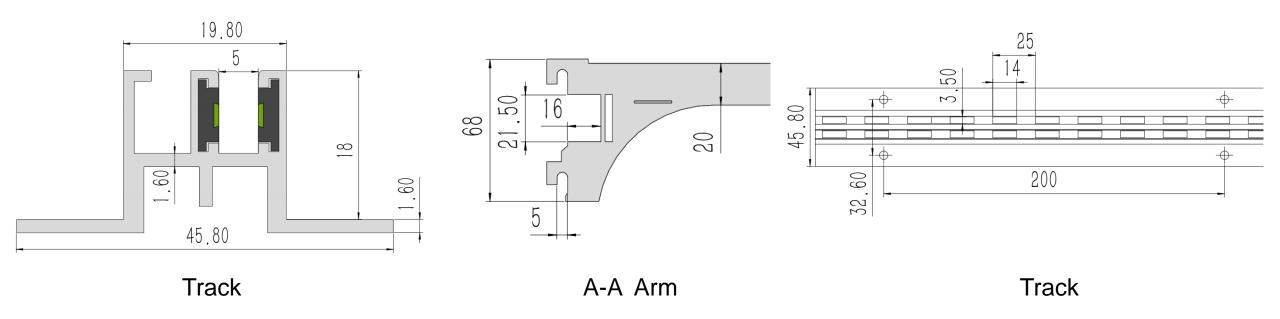

# Wireless Power Track Quotation Sheet (A-A PowerTrack)

GMLED- Specially for Retail Display





- . Aviation aluminum column, light material, good texture;
- . Hidden guide rail power system, the overall effect is more beautiful;
- . The electric head is made of manganese steel shrapnel, which is reliable and firm in contact and can be overcurrent;
- . Suitable for a variety of shelves, high-grade display rack.



## **ProductImage**

| 零件号 | 零件名称           |
|-----|----------------|
| 1   | Track          |
| 2   | Aonductor Rail |
| 3   | Connector      |
| 4   | A-A Arm        |





### **Product - construction**







Single Track

**Double Track** 

Socket



#### **Product Size**

#### Single Track





#### Connector



6.80



## **ARM**







Connection





# **Application**







## Welcome for Inquiry and Sample Testing Small Quantity Samples Stock Available

#### **GM LED LIGHTING**

+90 546 256 30 60 fatih@gmled.com.tr www.gmled.com.tr

Akçaburgaz Mah. Hadımköy Yolu Cad. No:186/1 34538 Esenyurt, İstanbul, Türkiye