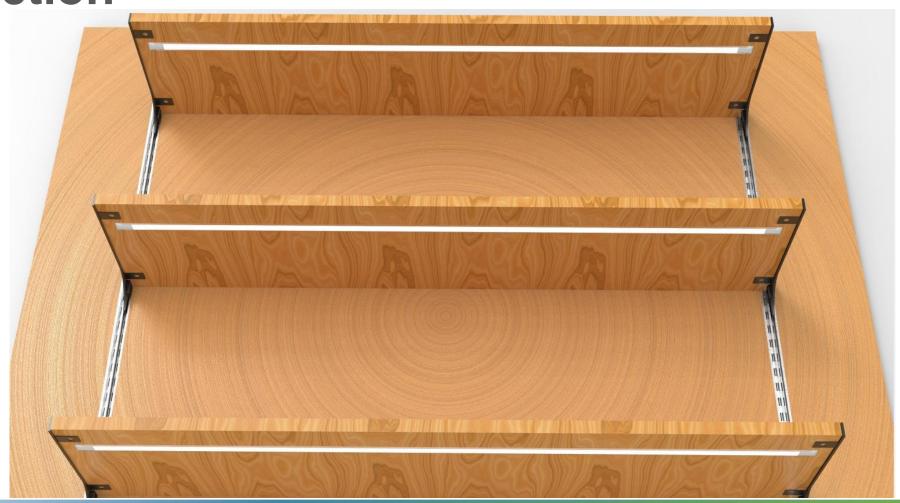

### **Product - construction**

Single Track

**Double Track** 

Socket

#### **Product Size**

#### Single Track

#### Connector

6.80