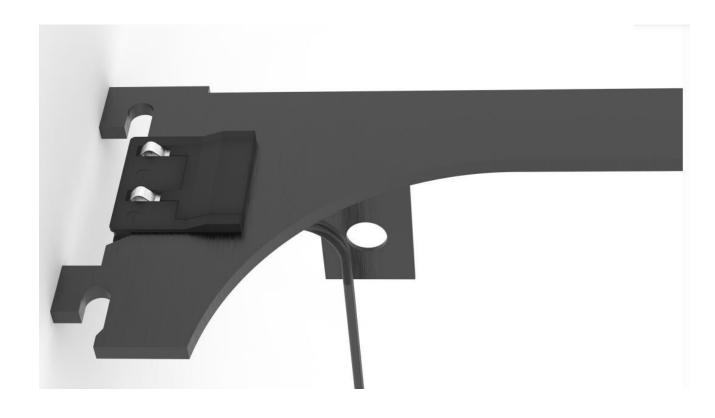

# Wireless Power Track Quotation Sheet (A-A PowerTrack)

GMLED- Specially for Retail Display





- . Aviation aluminum column, light material, good texture;
- . Hidden guide rail power system, the overall effect is more beautiful;
- . The electric head is made of manganese steel shrapnel, which is reliable and firm in contact and can be overcurrent;
- . Suitable for a variety of shelves, high-grade display rack.



## **ProductImage**

| 零件号 | 零件名称           |
|-----|----------------|
| 1   | Track          |
| 2   | Aonductor Rail |
| 3   | Connector      |
| 4   | A-A Arm        |





### **Product - construction**







Single Track

**Double Track** 

Socket



#### **Product Size**

#### Single Track





#### Connector



6.80



## **ARM**







Connection





# **Application**







## Welcome for Inquiry and Sample Testing Small Quantity Samples Stock Available

#### **GM LED LIGHTING**

+90 546 256 30 60 fatih@gmled.com.tr www.gmled.com.tr

Akçaburgaz Mah. Hadımköy Yolu Cad. No:186/1 34538 Esenyurt, İstanbul, Türkiye