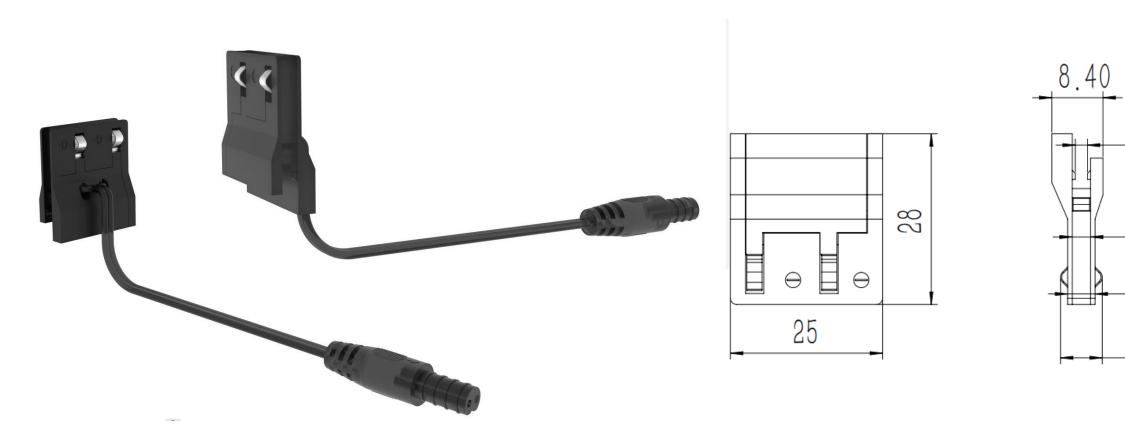

# Wireless Power Track Quotation Sheet (A-A PowerTrack)

GMLED- Specially for Retail Display





- . Aviation aluminum column, light material, good texture;
- . Hidden guide rail power system, the overall effect is more beautiful;
- . The electric head is made of manganese steel shrapnel, which is reliable and firm in contact and can be overcurrent;
- . Suitable for a variety of shelves, high-grade display rack.



## **ProductImage**

| 零件号 | 零件名称           |
|-----|----------------|
| 1   | Track          |
| 2   | Aonductor Rail |
| 3   | Connector      |
| 4   | A-A Arm        |





### **Product - construction**







Single Track

**Double Track** 

Socket



#### **Product Size**

#### Single Track





#### Connector



6.80



## **ARM**







Connection





# **Application**







## Welcome for Inquiry and Sample Testing Small Quantity Samples Stock Available

#### **GM LED LIGHTING**

+90 546 256 30 60 fatih@gmled.com.tr www.gmled.com.tr

Akçaburgaz Mah. Hadımköy Yolu Cad. No:186/1 34538 Esenyurt, İstanbul, Türkiye