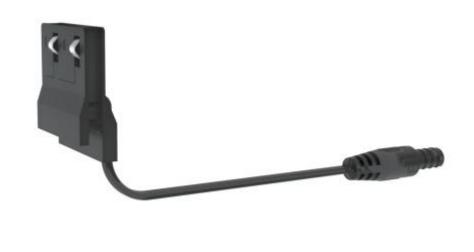

# Wireless Power Track Quotation Sheet (A-A PowerTrack)

GMLED- Specially for Retail Display





- . Aviation aluminum column, light material, good texture;
- . Hidden guide rail power system, the overall effect is more beautiful;
- . The electric head is made of manganese steel shrapnel, which is reliable and firm in contact and can be overcurrent;
- . Suitable for a variety of shelves, high-grade display rack.



## **ProductImage**

| 零件号 | 零件名称           |
|-----|----------------|
| 1   | Track          |
| 2   | Aonductor Rail |
| 3   | Connector      |
| 4   | A-A Arm        |





### **Product - construction**







Single Track

**Double Track** 

Socket



#### **Product Size**

#### Single Track





#### Connector



6.80



## **ARM**







Connection





# **Application**







## Welcome for Inquiry and Sample Testing Small Quantity Samples Stock Available

#### **GM LED LIGHTING**

+90 546 256 30 60 fatih@gmled.com.tr www.gmled.com.tr

Akçaburgaz Mah. Hadımköy Yolu Cad. No:186/1 34538 Esenyurt, İstanbul, Türkiye