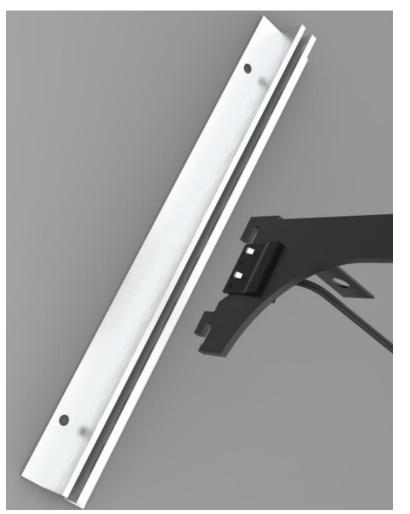

## **ProductImage**

| 零件号 | 零件名称           |
|-----|----------------|
| 1   | Track          |
| 2   | Aonductor Rail |
| 3   | Connector      |
| 4   | A-A Arm        |

## **ARM**

Connection