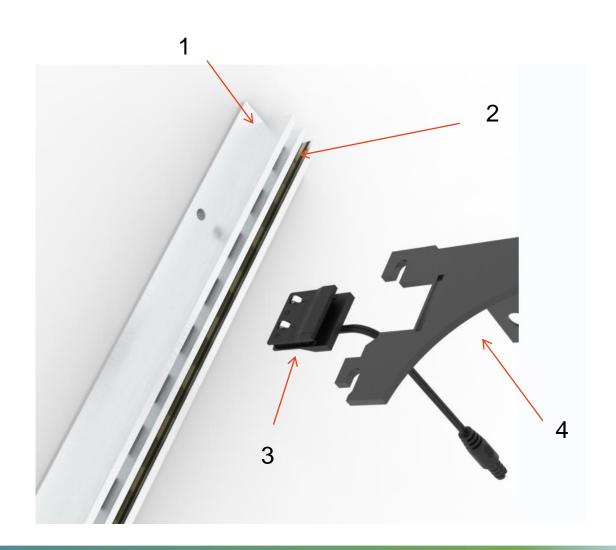

## **ProductImage**

| 零件号 | 零件名称           |
|-----|----------------|
| 1   | Track          |
| 2   | Aonductor Rail |
| 3   | Connector      |
| 4   | A-A Arm        |