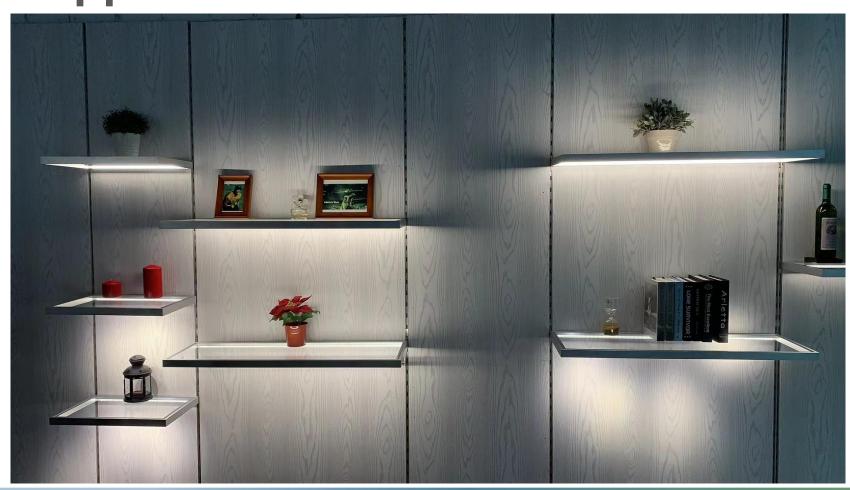

Wireless Power Track Quotation Sheet (A-A PowerTrack)

GMLED- Specially for Retail Display





- . Aviation aluminum column, light material, good texture;
- . Hidden guide rail power system, the overall effect is more beautiful;
- . The electric head is made of manganese steel shrapnel, which is reliable and firm in contact and can be overcurrent;
- . Suitable for a variety of shelves, high-grade display rack.



## **ProductImage**

| 零件号 | 零件名称           |
|-----|----------------|
| 1   | Track          |
| 2   | Aonductor Rail |
| 3   | Connector      |
| 4   | A-A Arm        |





### **Product - construction**







Single Track

**Double Track** 

Socket



#### **Product Size**

#### Single Track





#### Connector



6.80



## **ARM**







Connection





# **Application**







## Welcome for Inquiry and Sample Testing Small Quantity Samples Stock Available

#### **GM LED LIGHTING**

+90 546 256 30 60 fatih@gmled.com.tr www.gmled.com.tr

Akçaburgaz Mah. Hadımköy Yolu Cad. No:186/1 34538 Esenyurt, İstanbul, Türkiye